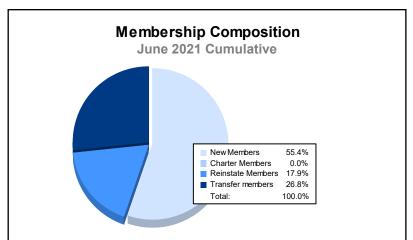

District 110CO As of June 2021 Cumulative

| Year      | New<br>Clubs | Dropped<br>Clubs | Gain/<br>Loss<br>Clubs | New<br>Members | Charter<br>Members | Reinstate<br>Members | Transfer<br>Members | Total<br>Member<br>Added | Total<br>Members<br>Dropped | Gain/<br>Loss<br>Members |
|-----------|--------------|------------------|------------------------|----------------|--------------------|----------------------|---------------------|--------------------------|-----------------------------|--------------------------|
| 2016-2017 | 1            | 0                | 1                      | 141            | 20                 | 4                    | 1                   | 166                      | 171                         | -5                       |
| 2017-2018 | 0            | 0                | 0                      | 118            | 0                  | 3                    | 3                   | 124                      | 142                         | -18                      |
| 2018-2019 | 0            | 0                | 0                      | 98             | 0                  | 12                   | 2                   | 112                      | 187                         | -75                      |
| 2019-2020 | 0            | 0                | 0                      | 109            | 0                  | 0                    | 20                  | 129                      | 143                         | -14                      |
| 2020-2021 | 0            | 0                | 0                      | 62             | 0                  | 20                   | 30                  | 112                      | 191                         | -79                      |
| Average   | 0            | 0                | 0                      | 106            | 4                  | 8                    | 11                  | 129                      | 167                         | -38                      |